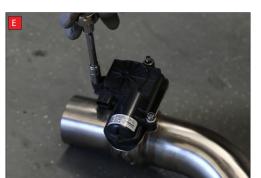

A) After you have removed O.E exhaust you will need to swap the valve motors to the Scorpion exhaust. Remove the 3 nuts (keep safe as you will need them to bolt the electronic valve motor to Scorpion Exhaust).