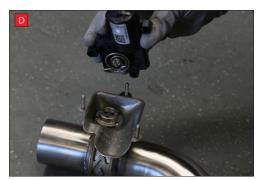

spring (This must stay on the electronic valve motor to work with Scorpion Exhaust).

B) Lift up the motor. You will now be able to see the torsion

D) Now fit the O.E electronic valve motor ensuring the spring seats correctly to the lugs of the valve.