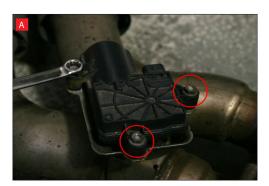

A) After you have removed O.E exhaust you will need to swap the valve motors to the Scorpion exhaust. Remove the 3 nuts (keep safe as you will need them to bolt the electronic valve motor to Scorpion Exhaust).