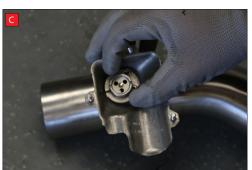

spring (This must stay on the electronic valve motor to work with Scorpion Exhaust).

B) Lift up the motor. You will now be able to see the torsion

D) Now fit the O.E electronic valve motor ensuring the spring seats correctly to the lugs of the valve.