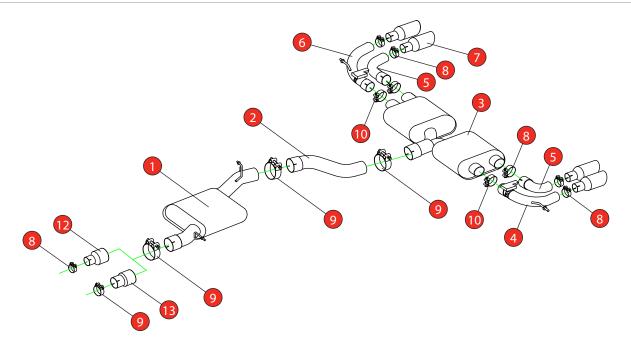

Estimated Fitting Time: 2 Hours

| NO.    | PART NO.   | DESCRIPTION                            | QTY |  |  |  |
|--------|------------|----------------------------------------|-----|--|--|--|
| 1      | 763VW      | Resonated Centre Section               | 1   |  |  |  |
| 2      | 765VW      | Link Pipe                              | 1   |  |  |  |
| 3      | 766VW      | Rear Silencer                          | 1   |  |  |  |
| 4      | 814VW      | L/H Valved Outer Trim Connecting Pipe  | 1   |  |  |  |
| 5      | 816VW      | L/H & R/H Inner Trim Connecting Pipe   | 2   |  |  |  |
| 6      | 815VW      | R/H Valved Outer Trim Connecting Pipe  | 1   |  |  |  |
| 7      | Z023.10061 | Polished Daytona Trim                  | 4   |  |  |  |
| Fit Ki | Fit Kit    |                                        |     |  |  |  |
| 8      | Z016.10064 | 63-68mm Clamp                          | 7   |  |  |  |
| 9      | Z016.10069 | 79-85mm Clamp                          | 3   |  |  |  |
| 10     | Z016.10070 | 66mm H/D Clamp                         | 2   |  |  |  |
| 11     | Z016.10056 | 73-79mm Clamp                          | 1   |  |  |  |
| 12     | AD103      | Adaptor (USE TO FIT TO O.E DOWNPIPE)   | 1   |  |  |  |
| 13     | AD107      | Adaptor (USE TO FIT TO Ø76mm DOWNPIPE) | 1   |  |  |  |