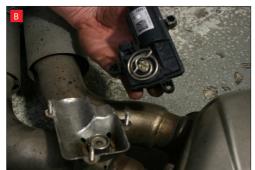

spring (This must stay on the electronic valve motor to work with Scorpion Exhaust).

B) Lift up the motor. You will now be able to see the torsion

D) Now fit the O.E electronic valve motor ensuring the spring seats correctly to the lugs of the valve.