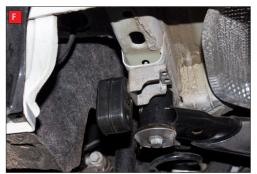

F) Both of the rear mounting points need rotating 180° when fitting the Scorpion exhaust.

Once happy with fitment of Scorpion Exhaust, fully tighten up all clamps and fixing and plug in the electronic valve motors.